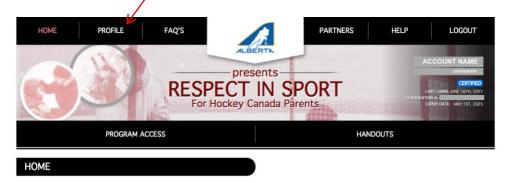

## Respect in Sport (RIS)

Visit the <u>Hockey Alberta Respect-In-Sport - Parents</u> website.

1. Select your language preference.

2. Login to your Respect In Sport (Parent) Account.

3. Click on "Profile".

4. Click on "Child Management" under Profile Information.,

| НОМЕ                                                                                     | PROFILE FAQ'S                             | present<br>SPECT IN<br>For Hockey Cana | I SPORT           |                  | LOGOUT<br>ACCOUNT NAME<br>Username<br>CERTED<br>LOGON JARE 16T18, 2021<br>ETERCATION &<br>DEPRY DATE: MAY 15T, 2025 |
|------------------------------------------------------------------------------------------|-------------------------------------------|----------------------------------------|-------------------|------------------|---------------------------------------------------------------------------------------------------------------------|
|                                                                                          | PROGRAM ACCESS                            |                                        |                   | HANDOUTS         |                                                                                                                     |
| PROFILE PAGE<br>Statistics for Account Name<br>Profile Creation Date:<br>June 15th, 2021 | Last Login:<br>June 16th, 2021 @ 12:36 ar |                                        |                   | Certification #: |                                                                                                                     |
| Current Certification Dat<br>June 16th, 2021                                             | e:                                        |                                        |                   |                  |                                                                                                                     |
| Profile Information                                                                      | Reset Password Certifie                   | cate and Takeaways                     | ayment Receipt Pr | rivacy Policy    |                                                                                                                     |
| Profile Inform                                                                           | mation                                    |                                        |                   |                  | * Required field                                                                                                    |
| This section lists all in                                                                | nformation provided when ye               | ou registered your accour              | it.               |                  |                                                                                                                     |
| Account Information                                                                      | on Child Management                       | Re-certify Now                         |                   |                  |                                                                                                                     |